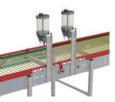

**Bend Units** 

ChainKeeper - The LUBING ChainKeeper System offers piece of mind by protecting your conveyor system from a catastrophic break-down. As every producer knows, conveyor down-times can translate to significant dollar losses. By sensing the pulse of the conveyor chain, the all-new ChainKeeper System is designed to detect, shut down and alert when there is a chain break or drop-out and allow your production to get back on line as quickly as possible.