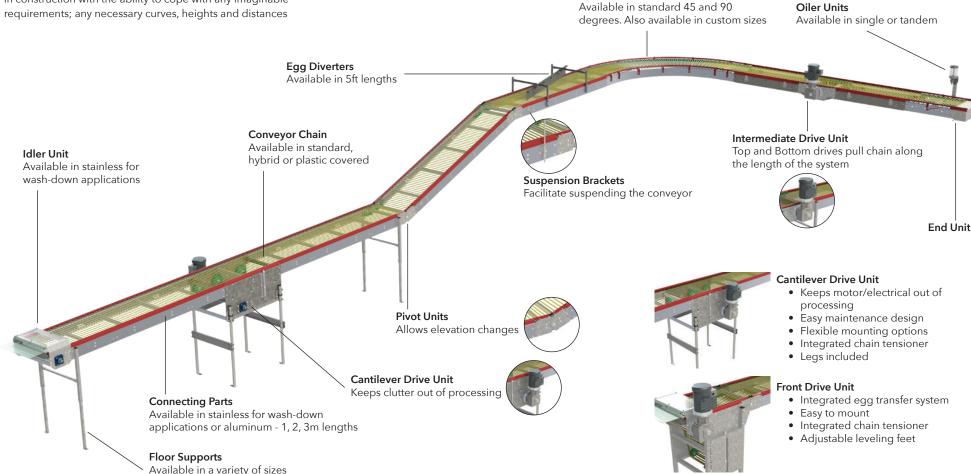

The conveyor system is a critical component to egg farms of all sizes. Variations in bird housing arrangements generally require custom designed solutions. With this in mind, we developed the LUBING Curve Conveyor System to be modular in construction with the ability to cope with any imaginable

**Bend Units** 

ChainKeeper - The LUBING ChainKeeper System offers piece of mind by protecting your conveyor system from a catastrophic break-down. As every producer knows, conveyor down-times can translate to significant dollar losses. By sensing the pulse of the conveyor chain, the all-new ChainKeeper System is designed to detect, shut down and alert when there is a chain break or drop-out and allow your production to get back on line as quickly as possible.

- Compact design
- Optional legs
- Integrated egg transfer system
- Requires bolt-in tensioner for tensioning chain

### olt-In Tensioner

- Flexible mounting options
- Used with mini drive unit

# Intermediate Drive

- Top or bottom drives
- With legs or suspension
- Left or right-hand mount
- Required for longer systems

- Available in single or tandem
- Requires special grade oil

• Allows for elevation changes

### Idler Unit with Transfer Wheel

- Use with cantilever drive
- All stainless construction
- Transfer eggs on or off

# uspension Bracket

- Easy to install with threaded 3/8-in rods
- Can be used with all components including elevation changes

### **End Piece with Tensioner**

low chain

Used on short length systems