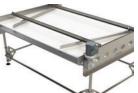

Accumulator Tables - The LUBING Accumulator Table offers increased flexibility in directing eggs into the grading machines from any LUBING Curve or Belt Conveyor System. Made from heavy-duty stainless steel, LUBING's Accumulator Tables are custom-made and can be configured for nearly any situation.