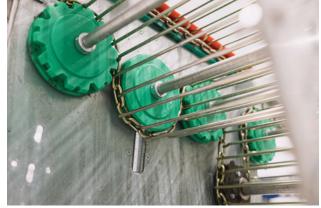

**Bend Units** 

ChainKeeper - The LUBING ChainKeeper System offers piece of mind by protecting your conveyor system from a catastrophic break-down. As every producer knows, conveyor down-times can translate to significant dollar losses. By sensing the pulse of the conveyor chain, the all-new ChainKeeper System is designed to detect, shut down and alert when there is a chain break or drop-out and allow your production to get back on line as quickly as possible.