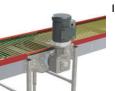

# Intermediate Drive

- Top or bottom drives
- With legs or suspension
- Left or right-hand mount
- Required for longer systems

- Available in single or tandem
- Requires special grade oil

• Allows for elevation changes

chain or 25 degrees with high-

• 20v or 240v options