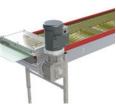

# Intermediate Drive

- Top or bottom drives
- With legs or suspension
- Left or right-hand mount
- Required for longer systems

- Available in single or tandem
- Requires special grade oil

• Allows for elevation changes