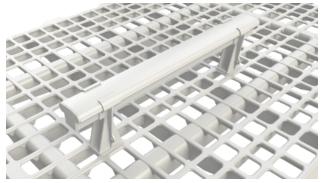

## COMFORT PERCH COMFORT PERCHING SYSTEM

Our Comfort Perch system is a unique product that offers noticeable results. The Comfort Perch is ergonomically designed to offer the most pad contact and comfort to the birds while perching. The mushroom perch design fits the contour of the bird's paws and allows the birds to grip the perch without working to keep their balance as they do on round perches. This design has been proven to significantly reduce bird stress and result in higher production with lower mortality.

Our Comfort Perch systems can be installed on plastic slats or wire mesh and can also be easily retrofitted onto any existing system. Installation is simple and does not require the use of nuts, bolts, rings or clips.

Perch system on wire mesh

Easy to install on new systems or retrofit in cages