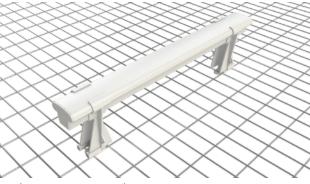

## COMFORT PERCH COMFORT PERCHING SYSTEM

Our Comfort Perch system is a unique product that offers noticeable results. The Comfort Perch is ergonomically designed to offer the most pad contact and comfort to the birds while perching. The mushroom perch design fits the contour of the bird's paws and allows the birds to grip the perch without working to keep their balance as they do on round perches. This design has been proven to significantly reduce bird stress and result in higher production with lower mortality.

Our Comfort Perch systems can be installed on plastic slats or wire mesh and can also be easily retrofitted onto any existing system. Installation is simple and does not require the use of nuts, bolts, rings or clips.

Perch system on wire mesh

Easy to install on new systems or retrofit in cages