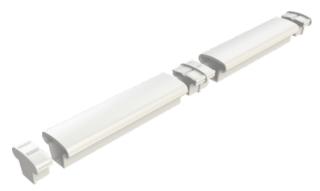

## COMFORT PERCH COMFORT PERCHING SYSTEM

Our Comfort Perch system is a unique product that offers noticeable results. The Comfort Perch is ergonomically designed to offer the most pad contact and comfort to the birds while perching. The mushroom perch design fits the contour of the bird's paws and allows the birds to grip the perch without working to keep their balance as they do on round perches. This design has been proven to significantly reduce bird stress and result in higher production with lower mortality.

Our Comfort Perch systems can be installed on plastic slats or wire mesh and can also be easily retrofitted onto any existing system. Installation is simple and does not require the use of nuts, bolts, rings or clips.