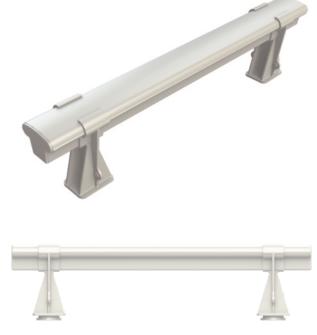

## COMFORT PERCH COMFORT PERCHING SYSTEM

Our Comfort Perch system is a unique product that offers noticeable results. The Comfort Perch is ergonomically designed to offer the most pad contact and comfort to the birds while perching. The mushroom perch design fits the contour of the bird's paws and allows the birds to grip the perch without working to keep their balance as they do on round perches. This design has been proven to significantly reduce bird stress and result in higher production with lower mortality.

Our Comfort Perch systems can be installed on plastic slats or wire mesh and can also be easily retrofitted onto any existing system. Installation is simple and does not require the use of nuts, bolts, rings or clips.

Perch system on wire mesh

Easy to install on new systems or retrofit in cages