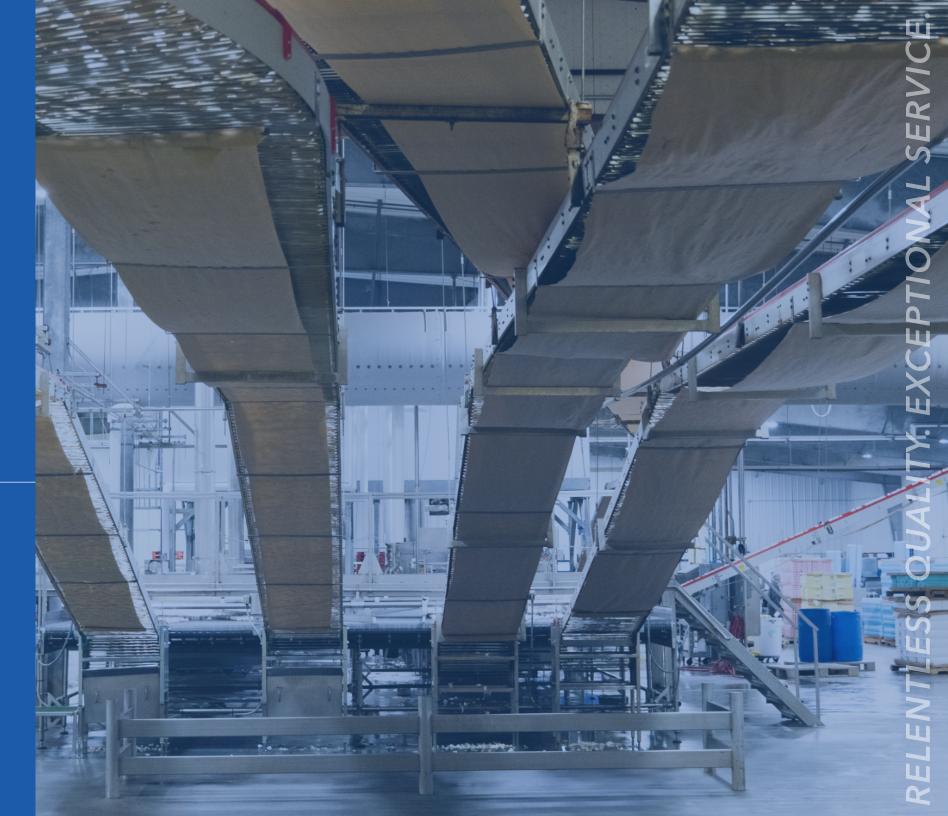

## OVERVIEW

Keep your floors mess-free with a DripCanopy!

Our DripCanopy is an excellent addition to any curve conveyor system. It's a simple solution to help maintain a cleaner environment and makes end-of-day cleaning a cinch. Simply pull the dirty paper off and roll out a new piece. The DripCanopy is easily installed on new and existing conveyors to offer protection from egg droppings, and is available for all conveyor widths and can accommodate bends.

## **Craft Paper**

The Craft Paper is installed under the conveyor to protect the floor from egg droppings. It can also be accommodated to fit under bends.

- Available for all conveyor widths.
- Craft Paper sizes are standard and can be purchased locally.