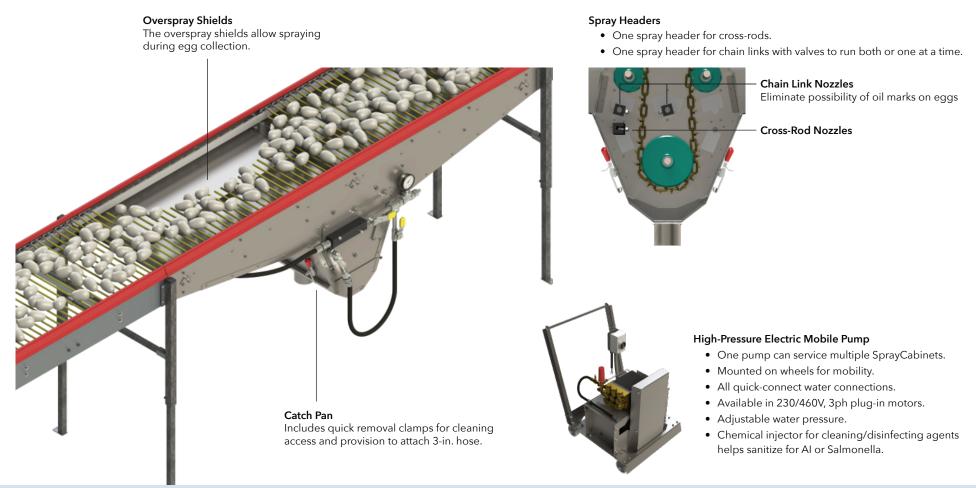

## SPRAY CABINET MAINTAIN A CLEAN CONVEYOR CHAIN

## **OVERVIEW**

High-pressure spray nozzles in the enclosed cabinet safely spray the lower chain of the conveyor. The SprayCabinet can safely be operated during egg collection, saving time during wash-down.

## **FEATURES**

- Available in all conveyor sizes.
- All hoses are quick-connect.
- All interior surfaces are sloped for drainage.
- All stainless and food-grade plastic construction on contact surfaces.

- 2m SprayCabinet can easily be retrofitted onto existing systems.
- Can be mounted on legs or suspended.
- Can be installed on inclines/declines up to 10 degrees.
- Helps reduce number of dirty eggs.