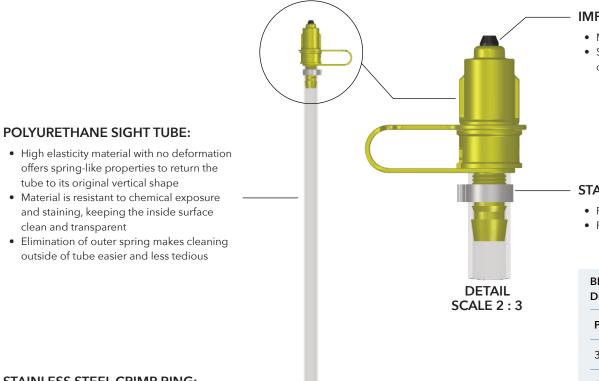

## SIGHT TUBE AND BREATHER UNIT

SPRINGLESS SIGHT TUBE AND BREATHER UNIT

#### ALL LUBING BREATHER UNITS ARE NOW SUPPLIED WITH NO OUTER SPRINGS AND OFFER IMPROVED FEATURES:

- Chemically resistant clear tubing with shape memory
- Easy cleaning
- Optimum visibility of water column indicating ball
- Improved sealing capabilities

#### IMPROVED BREATHER SEAL:

- Made from flexible PVC for high chemical resistance
- Sealing design allows valve to remain open for airflow and close at water onset to minimize water egress into environment

#### STAINLESS STEEL CRIMP RING

- Provides added security
- Prevents breather cap from rotating

| BREATHER UNITS WITH SPRINGS HAVE BEEN             |
|---------------------------------------------------|
| DISCONTINUED, BUT WILL KEEP THE SAME PART NUMBERS |

### STAINLESS STEEL CRIMP RING:

• Provides added security