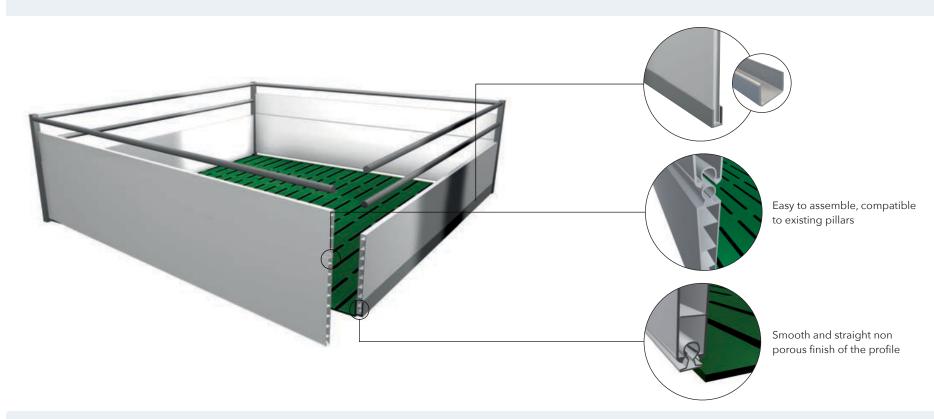

Technical modifications reserved.

By using the U-Profile you are able to create both fixed and moveable walls. To achieve this, the interlocking panels are mounted vertically on the wall, ceiling or floor.