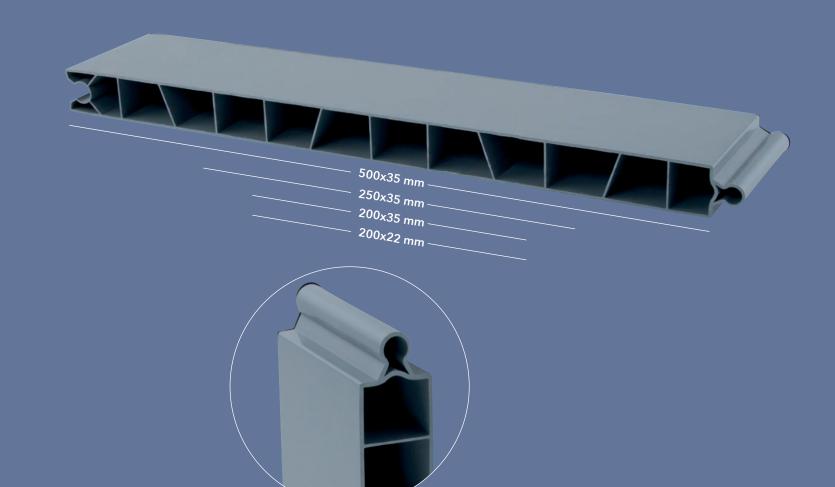

| MAXIMUM | COOLING | CAPACITY |
|---------|---------|----------|
|         |         | O, , .O  |

|  | Dimension | Standard-length | Interlocking Panels | U-Profile light grey | Piping-Profile light grey |
|--|-----------|-----------------|---------------------|----------------------|---------------------------|
|  | 500x35 mm | 6.500 mm        | 002 1 206 0         | 002 1 190 0          | 002 1 170 0               |
|  | 250x35 mm | 6.500 mm        | 002 1 200 0         | 002 1 190 0          | 002 1 170 0               |
|  | 200x35 mm | 6.500 mm        | 002 1 155 0         | 002 1 190 0          | 002 1 170 0               |
|  | 200x22 mm | 6.500 mm        | 002 1 160 0         | -                    | -                         |