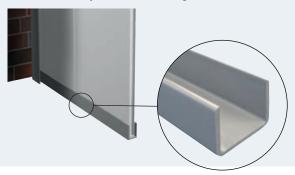

Technical modifications reserved.

By using the U-Profile you are able to create both fixed and moveable walls. To achieve this, the interlocking panels are mounted vertically on the wall, ceiling or floor.